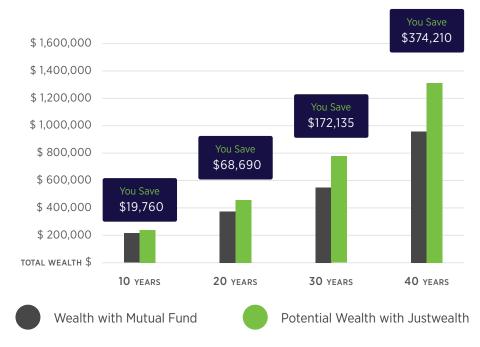

Impact of 1.10% Extra Fees on \$100,000

Note: Illustrative growth example assumes a \$100,000 non-taxable account with a 6% return and a \$5,000 annual contribution.