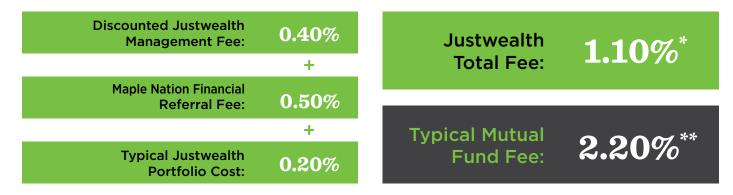

## C. Our Offer to You: Low-cost, sophisticated investing.

<sup>\*</sup>Source: Justwealth. Includes Justwealth Management Fee (0.40%) + Maple Nation Financial Referral Fee (0.50%) + Typical Justwealth Portfolio MER (0.20%) resulting in an all-in fee of 1.10%.

<sup>\*\*</sup>Source: Investor Economics and Strategic Insight: The Investment Funds Institute of Canada May 2015.