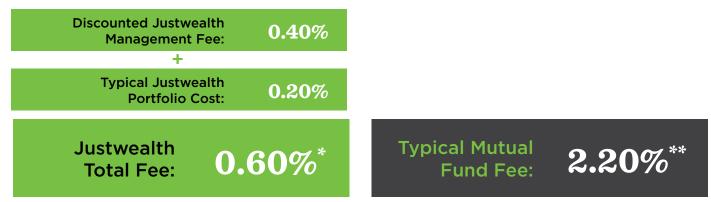

\*Digital Finance Institute, 2019

C. Our Offer to You: Low-cost, sophisticated investing.

\*Source: Justwealth. Includes Justwealth Management Fee (0.40%) + Typical Justwealth Portfolio MER (0.20%) resulting in an all-in fee of 0.60%. \*\*Source: Investor Economics and Strategic Insight: The Investment Funds Institute of Canada May 2015.