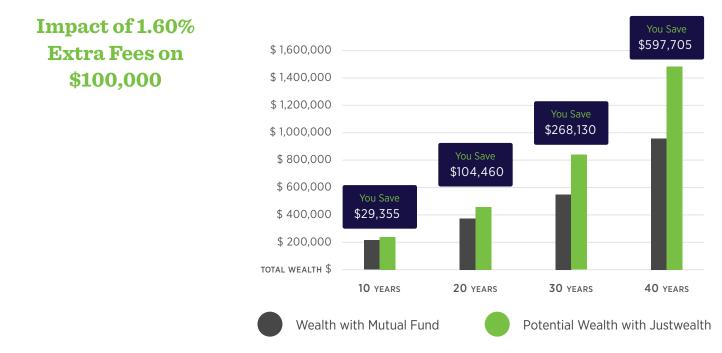

Note: Illustrative growth example assumes a \$100,000 non-taxable account with a 6% return and a \$5,000 annual contribution.