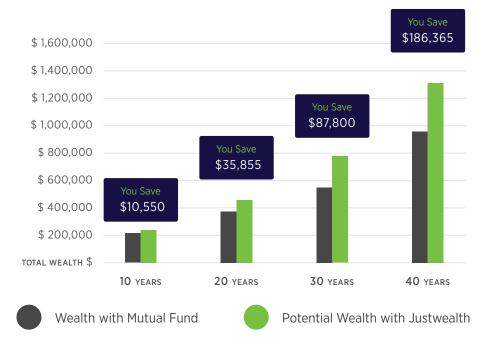

Impact of 0.60% Extra Fees on \$100,000

Note: Illustrative growth example assumes a \$100,000 non-taxable account with a 6% return and a \$5,000 annual contribution.