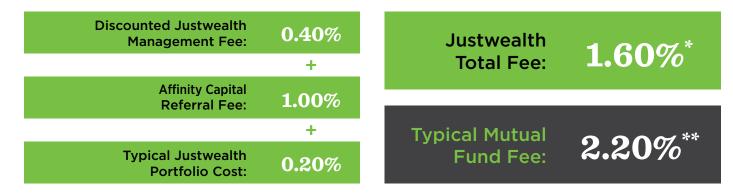

### C. Our Offer to You: Low-cost, sophisticated investing.

<sup>\*</sup>Source: Justwealth. Includes Justwealth Management Fee (0.40%) + Affinity Capital Referral Fee (1.00%) + Typical Justwealth Portfolio MER (0.20%) resulting in an all-in fee of 1.60%.
\*\*Source: Investor Economics and Strategic Insight: The Investment Funds Institute of Canada May 2015.