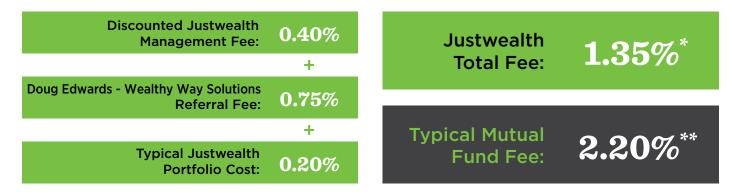

#### C. Our Offer to You: Low-cost, sophisticated investing.

<sup>\*</sup>Source: Justwealth. Includes Justwealth Management Fee (0.40%) + Doug Edwards Wealthy Way Solutions Referral Fee (0.75%) + Typical Justwealth Portfolio MER (0.20%) resulting in an all-in fee of 1.35%. \*\*Source: Investor Economics and Strategic Insight: The Investment Funds Institute of Canada May 2015.