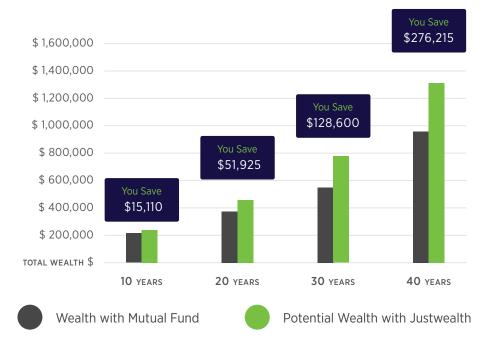

Impact of 0.85% Extra Fees on \$100,000

Note: Illustrative growth example assumes a \$100,000 non-taxable account with a 6% return and a \$5,000 annual contribution.