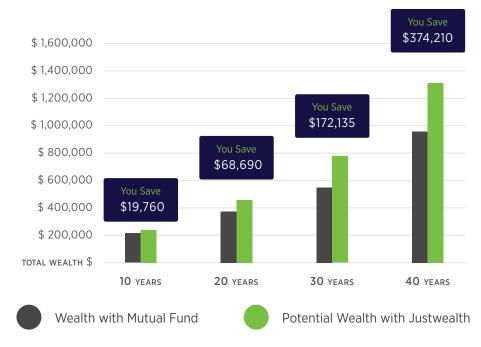

Impact of 1.10% Extra Fees on \$100,000

Note: Illustrative growth example assumes a \$100,000 non-taxable account with a 6% return and a \$5,000 annual contribution.