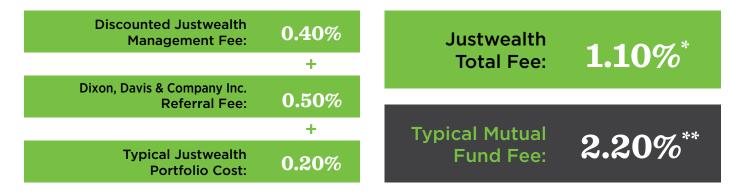

#### C. Our Offer to You: Low-cost, sophisticated investing.

<sup>\*</sup>Source: Justwealth. Includes Justwealth Management Fee (0.40%) + Dixon, Davis & Company Inc. Referral Fee (0.50%) + Typical Justwealth Portfolio MER (0.20%) resulting in an all-in fee of 1.10%.
\*\*Source: Investor Economics and Strategic Insight: The Investment Funds Institute of Canada May 2015.