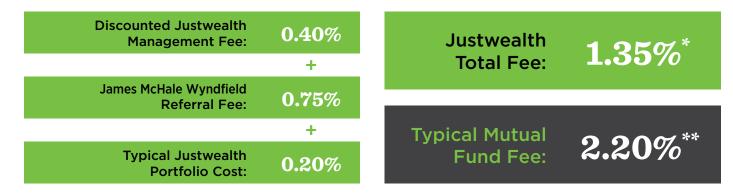

## C. Our Offer to You: Low-cost, sophisticated investing.

<sup>\*</sup>Source: Justwealth. Includes Justwealth Management Fee (0.40%) + James McHale Wyndfield Referral Fee (0.75%) + Typical Justwealth Portfolio MER (0.20%) resulting in an all-in fee of 1.35%.
\*\*Source: Investor Economics and Strategic Insight: The Investment Funds Institute of Canada May 2015.