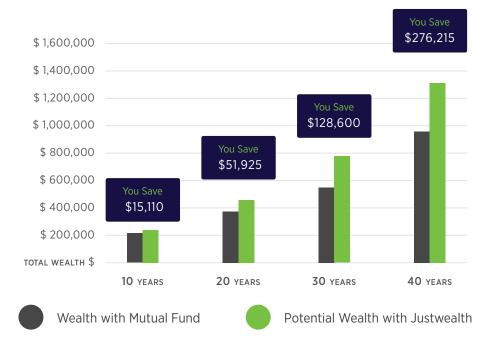

Impact of 0.85% Extra Fees on \$100,000

Note: Illustrative growth example assumes a \$100,000 non-taxable account with a 6% return and a \$5,000 annual contribution.