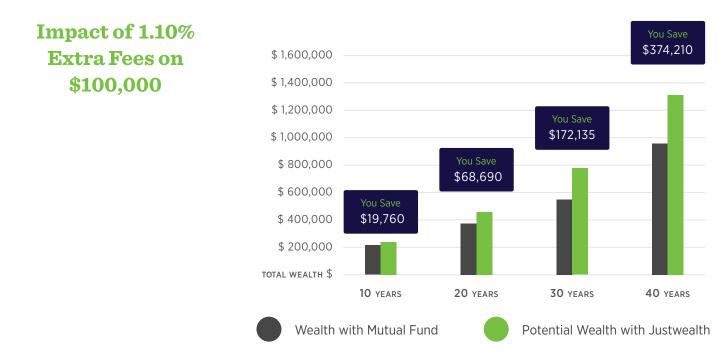

Note: Illustrative growth example assumes a \$100,000 non-taxable account with a 6% return and a \$5,000 annual contribution.