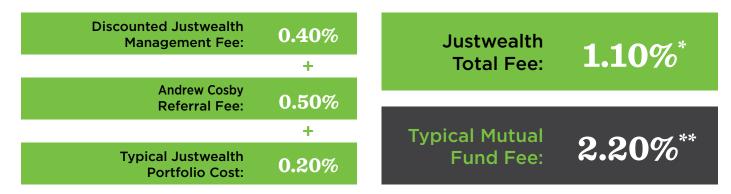

\*Digital Finance Institute, 2019

C. Our Offer to You: Low-cost, sophisticated investing.

\*Source: Justwealth. Includes Justwealth Management Fee (0.40%) + Andrew Cosby Referral Fee (0.50%) + Typical Justwealth Portfolio MER (0.20%) resulting in an all-in fee of 1.10%. \*\*Source: Investor Economics and Strategic Insight: The Investment Funds Institute of Canada May 2015.