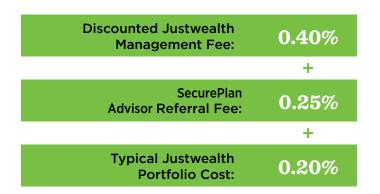

#### C. Our Offer to You: Low-cost, sophisticated investing.

Justwealth Total Fee: 0.85%\*

Typical Mutual Fund Fee: 2.20%\*\*

Impact of 1.35% Extra Fees on \$100,000

Note: Illustrative growth example assumes a \$100,000 non-taxable account with a 6% return and a \$5,000 annual contribution.

<sup>\*</sup>Source: Justwealth. Includes Justwealth Management Fee (0.40%) + SecurePlan Advisor Referral Fee (0.25%) + Typical Justwealth Portfolio MER (0.20%) resulting in an all-in fee of 0.85%.
\*\*Source: Investor Economics and Strategic Insight: The Investment Funds Institute of Canada May 2015.