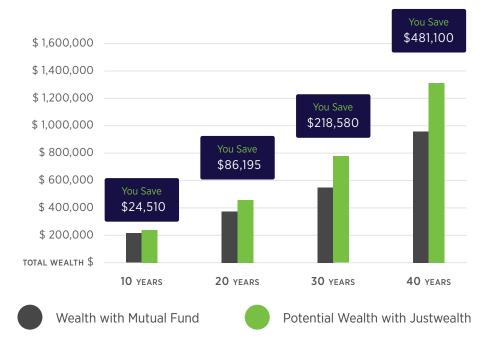

#### C. Our Offer to You: Low-cost, sophisticated investing.

Justwealth Total Fee: 0.85%\*

Typical Mutual Fund Fee: 2.20%\*\*

Impact of 1.35% Extra Fees on \$100,000

Note: Illustrative growth example assumes a \$100,000 non-taxable account with a 6% return and a \$5,000 annual contribution.