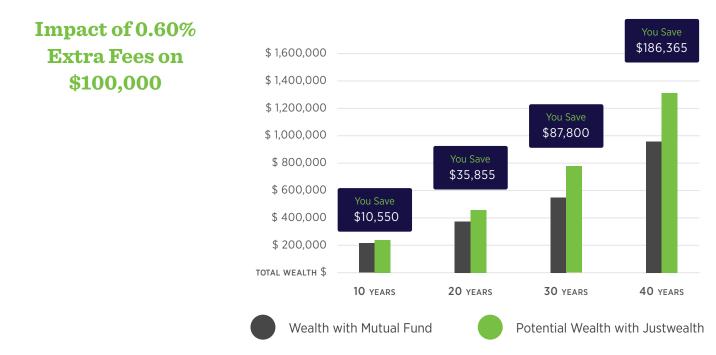

Note: Illustrative growth example assumes a \$100,000 non-taxable account with a 6% return and a \$5,000 annual contribution.