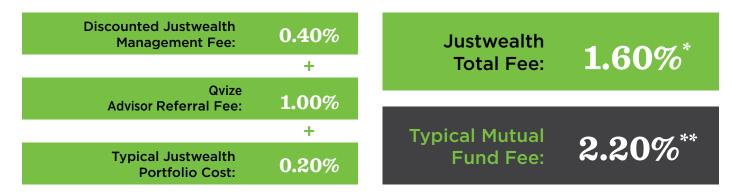

\*Wealth Professional Canada, 2019. James Gauthier, Chief Investment Officer, Justwealth.

C. Our Offer to You: Low-cost, sophisticated investing.

\*Source: Justwealth. Includes Justwealth Management Fee (0.40%) + Qvize Advisor Referral Fee (1.00%) + Typical Justwealth Portfolio MER (0.20%) resulting in an all-in fee of 1.10%. \*\*Source: Investor Economics and Strategic Insight: The Investment Funds Institute of Canada May 2015.