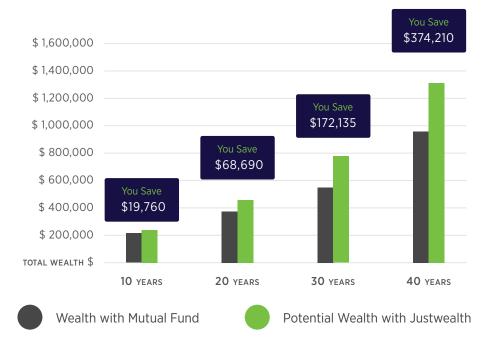

Impact of 1.10% Extra Fees on \$100,000

Note: Illustrative growth example assumes a \$100,000 non-taxable account with a 6% return and a \$5,000 annual contribution.