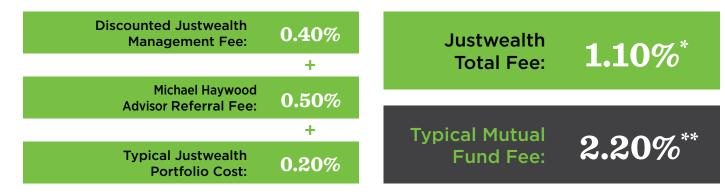

## C. Our Offer to You: Low-cost, sophisticated investing.

<sup>\*</sup>Source: Justwealth. Includes Justwealth Management Fee (0.40%) + Michael Haywood Advisor Referral Fee (0.50%) + Typical Justwealth Portfolio MER (0.20%) resulting in an all-in fee of 1.10%.
\*\*Source: Investor Economics and Strategic Insight: The Investment Funds Institute of Canada May 2015.