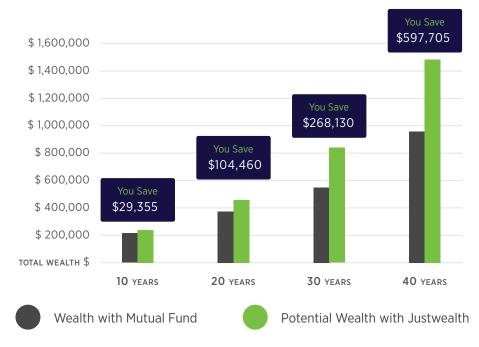

#### C. Our Offer to You: Low-cost, sophisticated investing.

Discounted Justwealth Management Fee:

Typical Justwealth Portfolio Cost:

Justwealth Total Fee:

0.40%

0.20%

Typical Mutual Fund Fee: 2.20%\*\*

Impact of 1.60 % Extra Fees on \$100,000

Note: Illustrative growth example assumes a \$100,000 non-taxable account with a 6% return and a \$5,000 annual contribution.