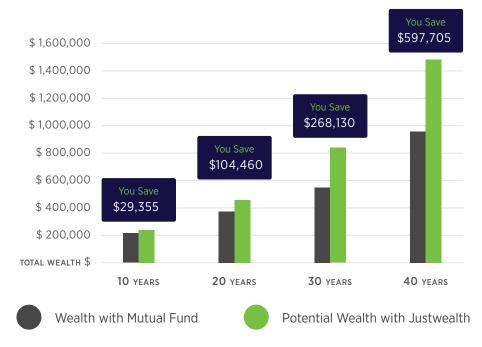

### C. Our Offer to You: Low-cost, sophisticated investing.

Discounted Justwealth Management Fee:

Typical Justwealth Portfolio Cost:

Justwealth Total Fee:

0.40%

0.20%

Typical Mutual Fund Fee: 2.20%\*\*

Impact of 1.60 % Extra Fees on \$100,000

Note: Illustrative growth example assumes a \$100,000 non-taxable account with a 6% return and a \$5,000 annual contribution.