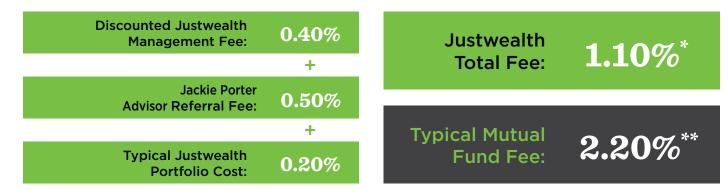

### **C. Our Offer to You:** Low-cost, sophisticated investing.

<sup>\*</sup>Source: Justwealth. Includes Justwealth Management Fee (0.40%) + Jackie Porter Advisor Referral Fee (0.50%) + Typical Justwealth Portfolio MER (0.20%) resulting in an all-in fee of 1.10%. \*\*Source: Investor Economics and Strategic Insight: The Investment Funds Institute of Canada May 2015.