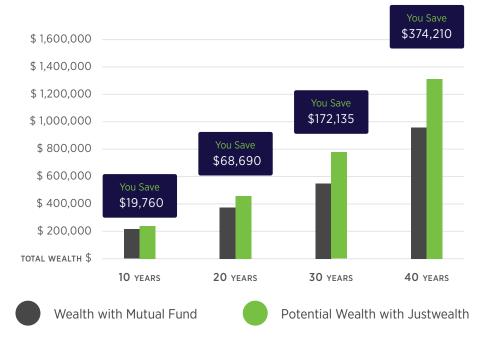

## **Impact of 1.10%** Extra Fees on \$100,000

Note: Illustrative growth example assumes a \$100,000 non-taxable account with a 6% return and a \$5,000 annual contribution.