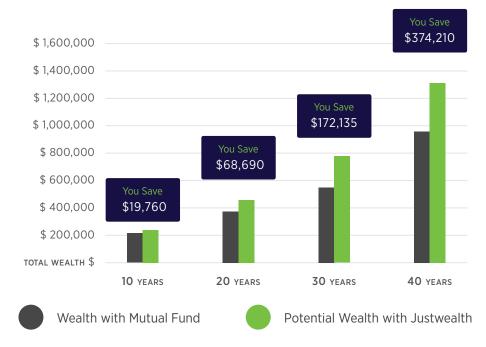

Impact of 1.10 % Extra Fees on \$100,000

Note: Illustrative growth example assumes a \$100,000 non-taxable account with a 6% return and a \$5,000 annual contribution.