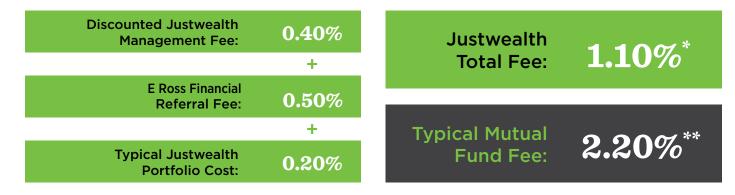

# C. Our Offer to You: Low-cost, sophisticated investing.

<sup>\*</sup>Source: Justwealth. Includes Justwealth Management Fee (0.40%) + E Ross Financial Referral Fee (0.50%) + Typical Justwealth Portfolio MER (0.20%) resulting in an all-in fee of 1.10%.
\*\*Source: Investor Economics and Strategic Insight: The Investment Funds Institute of Canada May 2015.