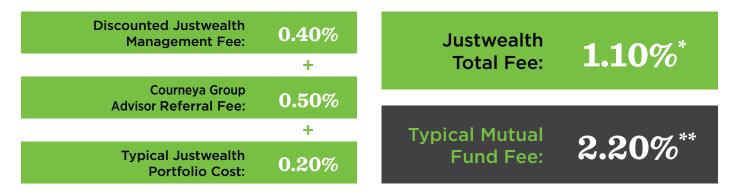

#### C. Our Offer to You: Low-cost, sophisticated investing.

<sup>\*</sup>Source: Justwealth. Includes Justwealth Management Fee (0.40%) + Courneya Group Advisor Referral Fee (0.50%) + Typical Justwealth Portfolio MER (0.20%) resulting in an all-in fee of 1.10%.
\*\*Source: Investor Economics and Strategic Insight: The Investment Funds Institute of Canada May 2015.