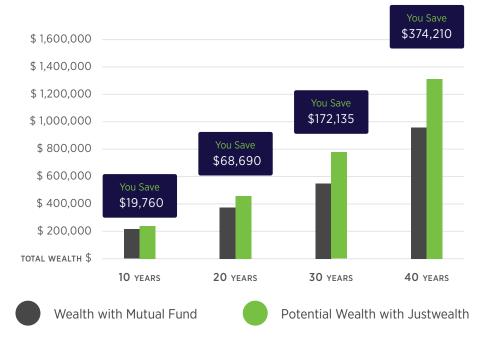

Impact of 1.10% Extra Fees on \$100,000

Note: Illustrative growth example assumes a \$100,000 non-taxable account with a 6% return and a \$5,000 annual contribution.