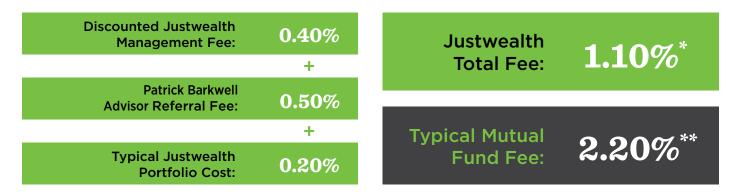

\*Wealth Professional Canada, 2019. James Gauthier, Chief Investment Officer, Justwealth.

C. Our Offer to You: Low-cost, sophisticated investing.

\*Source: Justwealth. Includes Justwealth Management Fee (0.40%) + Patrick Barkwell Advisor Referral Fee (0.50%) + Typical Justwealth Portfolio MER (0.20%) resulting in an all-in fee of 1.10%. \*\*Source: Investor Economics and Strategic Insight: The Investment Funds Institute of Canada May 2015.