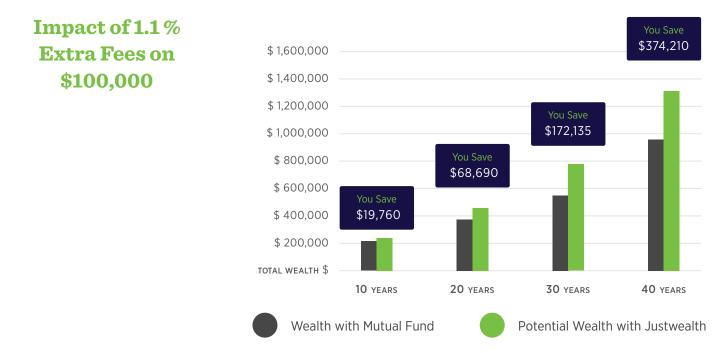

Note: Illustrative growth example assumes a \$100,000 non-taxable account with a 6% return and a \$5,000 annual contribution.