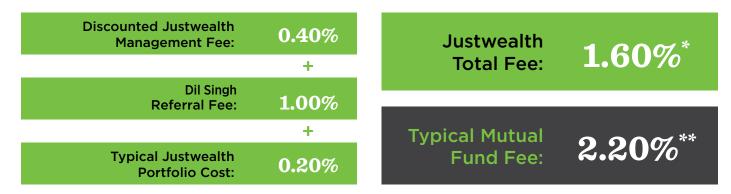

\*Wealth Professional Canada, 2019. James Gauthier, Chief Investment Officer, Justwealth.

C. Our Offer to You: Low-cost, sophisticated investing.

\*Source: Justwealth Total includes Justwealth Management Fee (0.40%) + Dil Singh Referral Fee (1.00%) + Typical Justwealth Portfolio MER (0.20%) resulting in an all-in fee of 1.60%. \*\*Source: Investor Economics and Strategic Insight: The Investment Funds Institute of Canada May 2015.