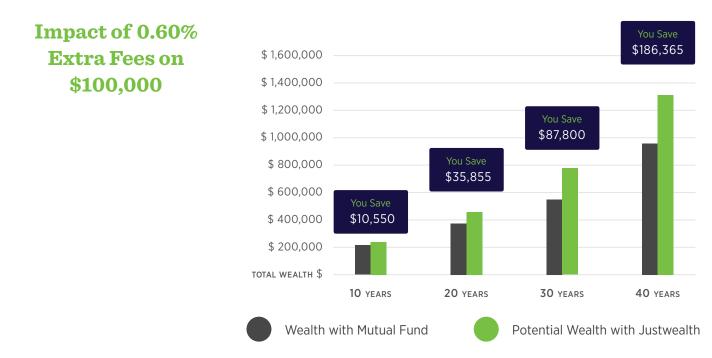

Note: Illustrative growth example assumes a \$100,000 non-taxable account with a 6% return and a \$5,000 annual contribution.