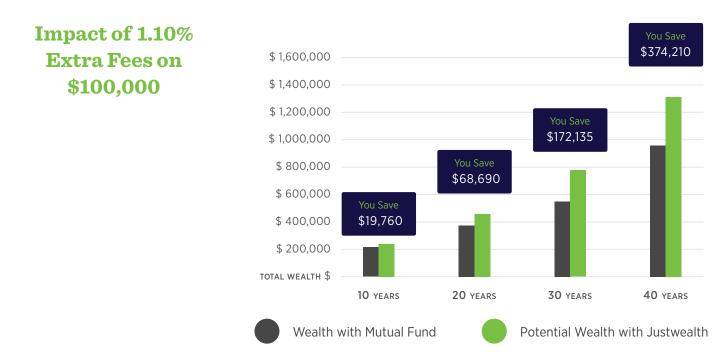

Note: Illustrative growth example assumes a \$100,000 non-taxable account with a 6% return and a \$5,000 annual contribution.