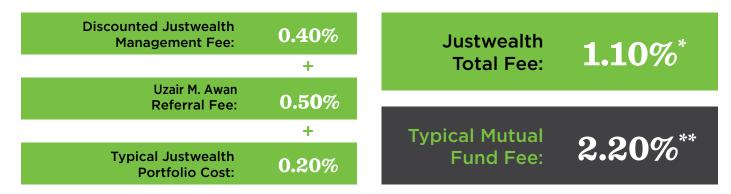

\*Wealth Professional Canada, 2019. James Gauthier, Chief Investment Officer, Justwealth.

C. Our Offer to You: Low-cost, sophisticated investing.

\*Source: Justwealth. Includes Justwealth Management Fee (0.40%) + Uzair M. Awan Referral Fee (0.50%) + Typical Justwealth Portfolio MER (0.20%) resulting in an all-in fee of 1.10%. \*\*Source: Investor Economics and Strategic Insight: The Investment Funds Institute of Canada May 2015.