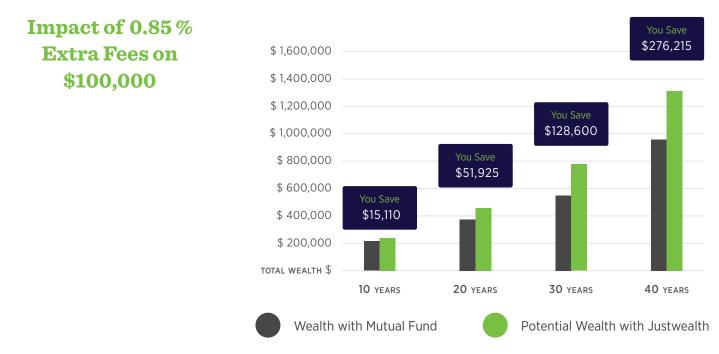

Note: Illustrative growth example assumes a \$100,000 non-taxable account with a 6% return and a \$5,000 annual contribution.