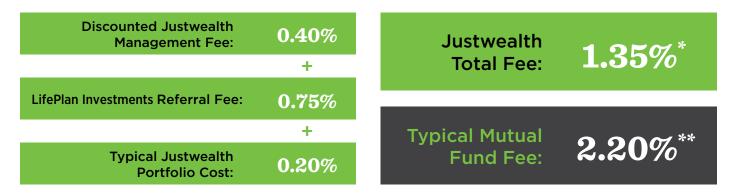

\*Wealth Professional Canada, 2019. James Gauthier, Chief Investment Officer, Justwealth.

C. Our Offer to You: Low-cost, sophisticated investing.

\*Source: Justwealth. Includes Justwealth Management Fee (0.40%) + LifePlan Investments Referral Fee (0.75%) + Typical Justwealth Portfolio MER (0.20%) resulting in an all-in fee of 1.35%. \*\*Source: Investor Economics and Strategic Insight: The Investment Funds Institute of Canada May 2015.