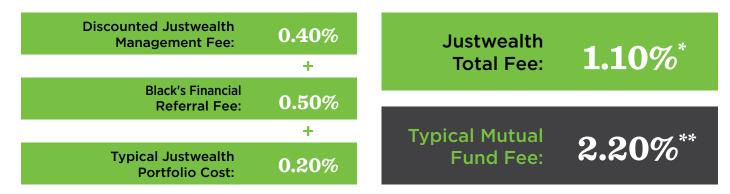

\*Wealth Professional Canada, 2019. James Gauthier, Chief Investment Officer, Justwealth.

C. Our Offer to You: Low-cost, sophisticated investing.

\*Source: Justwealth. Includes Justwealth Management Fee (0.40%) + Black's Financial Referral Fee (0.50%) + Typical Justwealth Portfolio MER (0.20%) resulting in an all-in fee of 1.10%. \*\*Source: Investor Economics and Strategic Insight: The Investment Funds Institute of Canada May 2015.