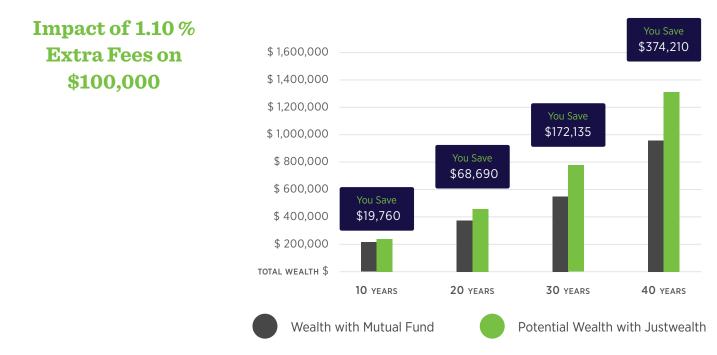

Note: Illustrative growth example assumes a \$100,000 non-taxable account with a 6% return and a \$5,000 annual contribution.