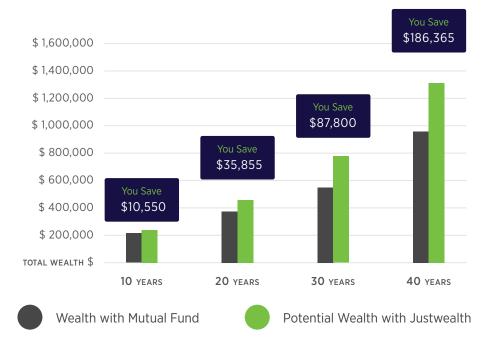

Justwealth Total Fee: 1.60%\*

Typical Mutual Fund Fee: 2.20%\*\*

Impact of 0.60% Extra Fees on \$100,000

Note: Illustrative growth example assumes a \$100,000 non-taxable account with a 6% return and a \$5,000 annual contribution.